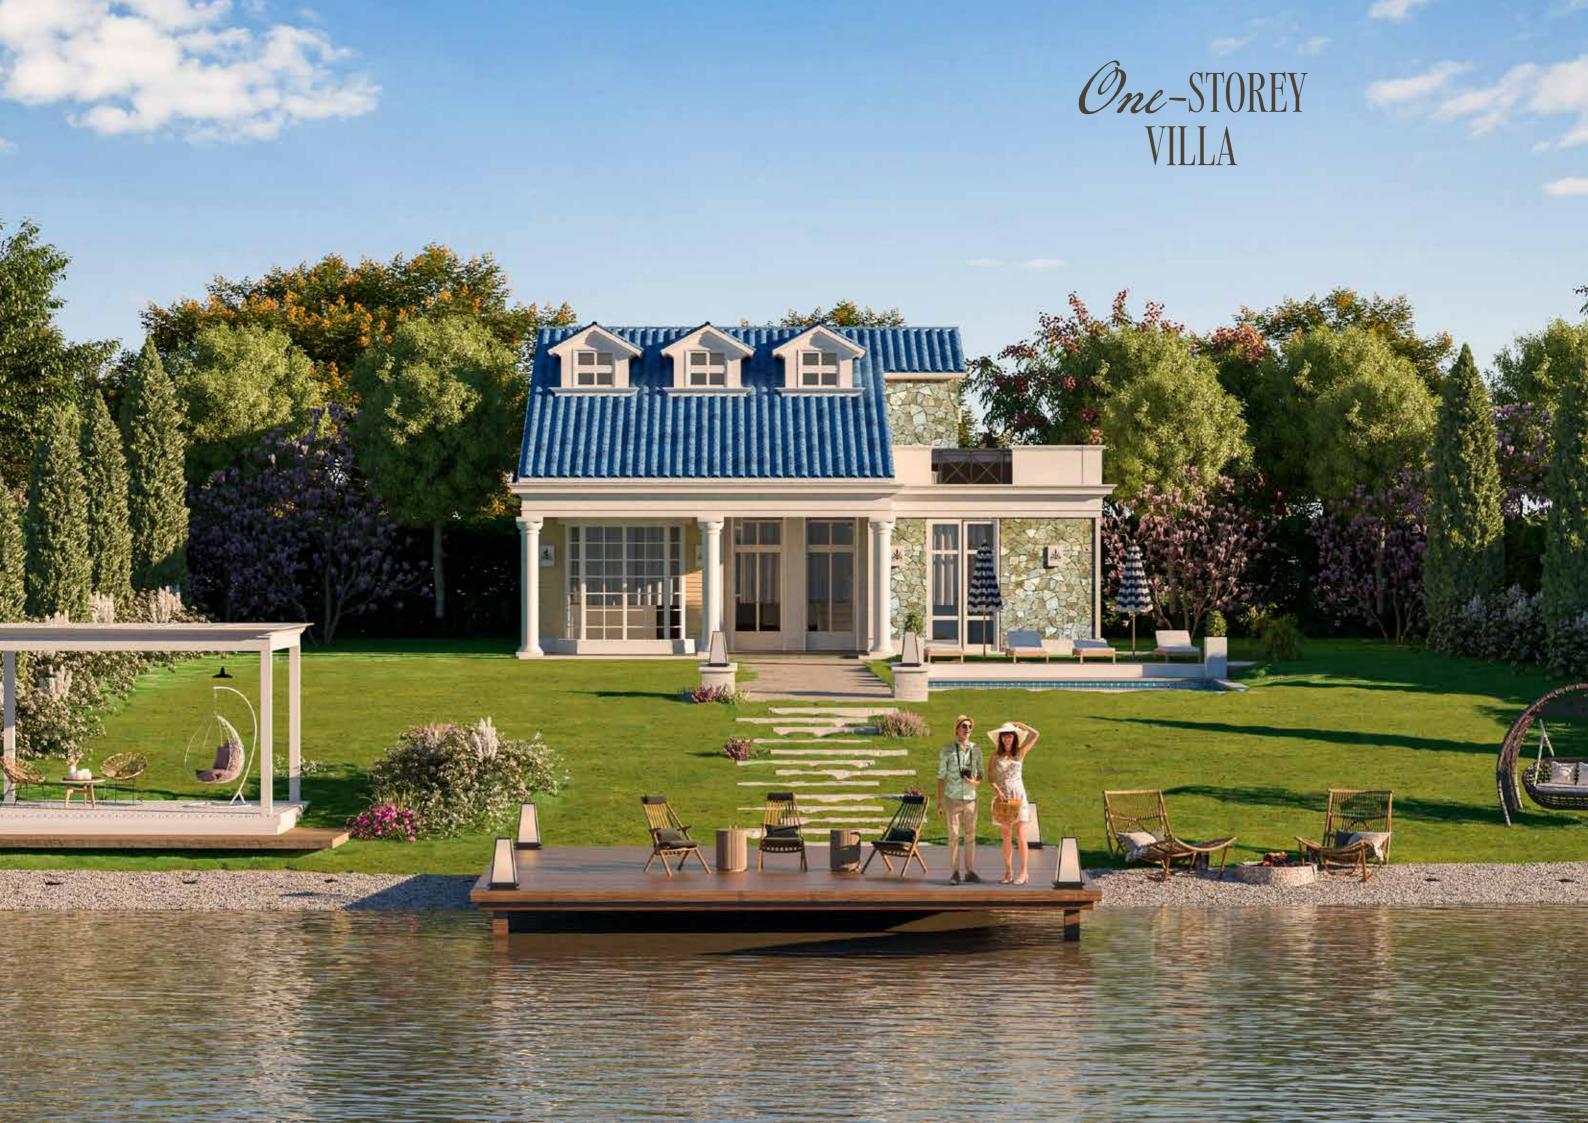

### The Hills

Nestled gracefully over the hill, the home commands a breathtaking view of the surrounding landscape. Its exterior, a blend of warm ambiance tones and rustic charm, harmonizes with the natural beauty of the rolling hills. The roof, gently sloped, is adorned with sunlight creating a warm and inviting atmosphere.

Floor PLANS

## MANSION 400 TOTAL GROSS AREA 400 SMQ 5 BRs