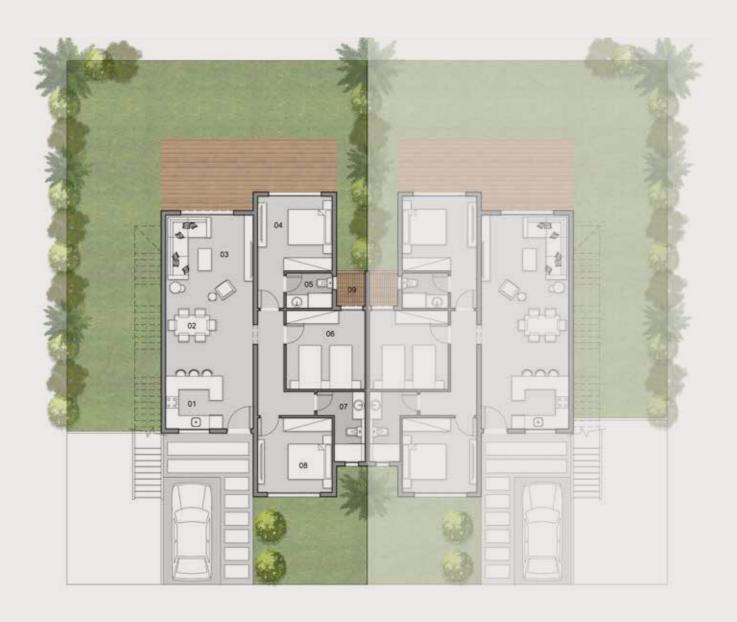

## MANSION 400 TOTAL GROSS AREA 400 SMQ 5 BRs

#### GROUND FLOOR

| 01 Entrance            | 2.25m  | Χ | 2.05m |
|------------------------|--------|---|-------|
| 02 Kitchen             | 3.65m  | Χ | 3.60m |
| 03 Reception & Dinning | 11.55m | Χ | 7.25m |
| 04 Guest Bedroom       | 3.65m  | Χ | 3.60m |
| 05 Guest Bathroom      | 2.90m  | Χ | 1.95m |
| 06 Vanity              | 1.65m  | Χ | 1.20m |
| 07 Toilet              | 2.90m  | Χ | 1.20m |

| 08 Lobby 1     | 1.95m | Χ | 1.65m |
|----------------|-------|---|-------|
| 09 Lobby 2     | 1.95m | Χ | 1.45m |
| 10 Maid Room   | 3.20m | Χ | 1.95m |
| 11 Maid Toilet | 1.20m | Χ | 1.65m |
| 12 Laundry     | 1.70m | Χ | 1.35m |
| 13 Lobby 3     | 2.75m | Χ | 2.05m |
| 14 Porch       | 1.85m | Χ | 1.85m |