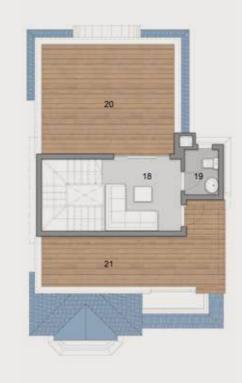

## MANSION 400 TOTAL GROSS AREA 400 SMQ 5 BRs

#### FIRSTFLOOR

| 15 Stairs         | 2.80m | Χ | 2.45m |
|-------------------|-------|---|-------|
| 16 Lobby 1        | 4.00m | Χ | 2.45m |
| 17 Lobby 2        | 2.05m | Χ | 1.65m |
| 18 Master Bedroom | 3.70m | Χ | 3.65m |
| 19 M. Dressing    | 1.95m | Χ | 1.75m |
| 20 M. Bathroom    | 2.60m | Χ | 1.75m |
| 21 Master Bedroom | 4.00m | Χ | 3.65m |
| 22 M. Dressing    | 1.95m | Χ | 1.75m |
| 23 M. Bathroom    | 2.60m | Χ | 1.75m |

| 24 M. Bedroom     | 3.90m | Χ | 3.90m |
|-------------------|-------|---|-------|
| 25 Bedroom        | 2.60m | Χ | 1.80m |
| 26 Master Bedroom | 3.90m | Χ | 3.90m |
| 27 M. Bathroom    | 2.60m | Χ | 1.80m |
| 28 M. Dressing    | 2.45m | Χ | 1.95m |
| 29 M. Dressing    | 2.60m | Χ | 2.45m |
| 30 Living         | 4.35m | Χ | 3.55m |
| 31Terrace         | 3.35m | Χ | 1.85m |
|                   |       |   |       |