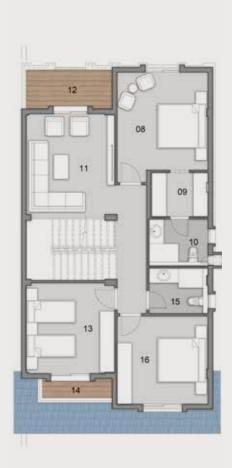

## MANSION 400 TOTAL GROSS AREA 400 SMQ 5 BRs

#### FIRSTFLOOR

| 15 Stairs         | 2.80m | Χ | 2.45m |
|-------------------|-------|---|-------|
| 16 Lobby 1        | 4.00m | Χ | 2.45m |
| 17 Lobby 2        | 2.05m | Χ | 1.65m |
| 18 Master Bedroom | 3.70m | Χ | 3.65m |
| 19 M. Dressing    | 1.95m | Χ | 1.75m |
| 20 M. Bathroom    | 2.60m | Χ | 1.75m |
| 21 Master Bedroom | 4.00m | Χ | 3.65m |
| 22 M. Dressing    | 1.95m | Χ | 1.75m |
| 23 M. Bathroom    | 2.60m | Χ | 1.75m |

| 24 M. Bedroom     | 3.90m | Χ | 3.90m |
|-------------------|-------|---|-------|
| 25 Bedroom        | 2.60m | Χ | 1.80m |
| 26 Master Bedroom | 3.90m | Χ | 3.90m |
| 27 M. Bathroom    | 2.60m | Χ | 1.80m |
| 28 M. Dressing    | 2.45m | Χ | 1.95m |
| 29 M. Dressing    | 2.60m | Χ | 2.45m |
| 30 Living         | 4.35m | Χ | 3.55m |
| 31Terrace         | 3.35m | Χ | 1.85m |
|                   |       |   |       |