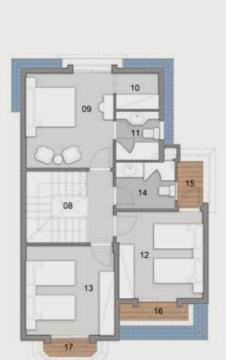

## MANSION 350 TOTAL GROSS AREA 350 SMQ 5 BRs

#### FIRSTFLOOR

| 01 Living         | 3.60m | Χ | 3.65m |
|-------------------|-------|---|-------|
| 02 M. Bedroom 01  | 3.70m | Χ | 3.60m |
| 03 M. Dressing 01 | 3.20m | Χ | 2.20m |
| 04 M. Bathroom 01 | 2.00m | Χ | 1.70m |
| 05 M. Bedroom 02  | 4.60m | Χ | 3.50m |
| 06 M. Bathroom 02 | 1.60m | Χ | 3.30m |

| 07 M. Dressing 02 | 1.60m | Χ | 3.30m |
|-------------------|-------|---|-------|
| 08 Staircase      | 2.50m | Χ | 3.40m |
| 09 Bedroom        | 3.60m | Χ | 4.95m |
| 10 Bathroom       | 1.60m | Χ | 2.10m |
| 11 Terrace 1      | 5.80m | Χ | 1.45m |
| 12 Terrace 2      | 2.90m | Χ | 1.35m |