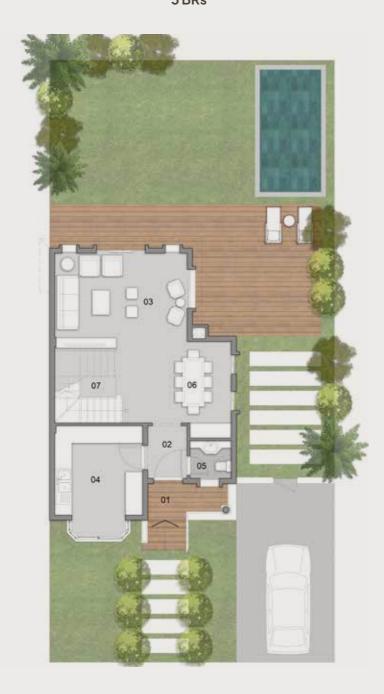

## MANSION 350 TOTAL GROSS AREA 350 SMQ 5 BRs

#### GROUND FLOOR

| 01 Vestibule        | 1.60m | Χ | 3.15m |
|---------------------|-------|---|-------|
| 02 Reception Dining | 7.40m | Χ | 7.10m |
| 03 Kitchen          | 4.60m | Χ | 2.60m |
| 04 Lobby            | 1.70m | Χ | 1.20m |
| 05 Lobby 02         | 1.10m | Χ | 1.60m |
| 06 Maid Room        | 1.40m | Χ | 2.00m |

| 07 Maid Toilet   | 1.10m | Χ | 1.10m |
|------------------|-------|---|-------|
| 08 Staircase     | 2.50m | Χ | 3.40m |
| 09 Terrace       | 6.10m | Χ | 1.60m |
| 10 Porch         | 4.20m | Χ | 1.30m |
| 11 Guest Bedroom | 3.60m | Χ | 4.95m |
| 12 G. Toilet     | 2.10m | Χ | 1.60m |