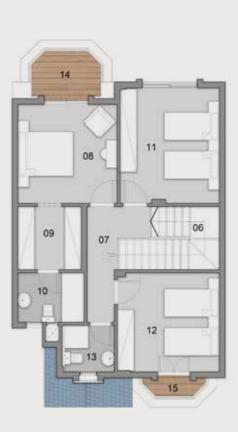

## MANSION 400 TOTAL GROSS AREA 400 SMQ 5 BRs

#### GROUND FLOOR

| 01 Entrance            | 2.25m  | Χ | 2.05m |
|------------------------|--------|---|-------|
| 02 Kitchen             | 3.65m  | Χ | 3.60m |
| 03 Reception & Dinning | 11.55m | Χ | 7.25m |
| 04 Guest Bedroom       | 3.65m  | Χ | 3.60m |
| 05 Guest Bathroom      | 2.90m  | Χ | 1.95m |
| 06 Vanity              | 1.65m  | Χ | 1.20m |
| 07 Toilet              | 2.90m  | Χ | 1.20m |

| 08 Lobby 1     | 1.95m | Χ | 1.65m |
|----------------|-------|---|-------|
| 09 Lobby 2     | 1.95m | Χ | 1.45m |
| 10 Maid Room   | 3.20m | Χ | 1.95m |
| 11 Maid Toilet | 1.20m | Χ | 1.65m |
| 12 Laundry     | 1.70m | Χ | 1.35m |
| 13 Lobby 3     | 2.75m | Χ | 2.05m |
| 14 Porch       | 1.85m | Χ | 1.85m |

#### FIRSTFLOOR

| 15 Stairs         | 2.80m | Χ | 2.45m |
|-------------------|-------|---|-------|
| 16 Lobby 1        | 4.00m | Χ | 2.45m |
| 17 Lobby 2        | 2.05m | Χ | 1.65m |
| 18 Master Bedroom | 3.70m | Χ | 3.65m |
| 19 M. Dressing    | 1.95m | Χ | 1.75m |
| 20 M. Bathroom    | 2.60m | Χ | 1.75m |
| 21 Master Bedroom | 4.00m | Χ | 3.65m |
| 22 M. Dressing    | 1.95m | Χ | 1.75m |
| 23 M. Bathroom    | 2.60m | Χ | 1.75m |

| 24 M. Bedroom     | 3.90m | Χ | 3.90m |
|-------------------|-------|---|-------|
| 25 Bedroom        | 2.60m | Χ | 1.80m |
| 26 Master Bedroom | 3.90m | Χ | 3.90m |
| 27 M. Bathroom    | 2.60m | Χ | 1.80m |
| 28 M. Dressing    | 2.45m | Χ | 1.95m |
| 29 M. Dressing    | 2.60m | Χ | 2.45m |
| 30 Living         | 4.35m | Χ | 3.55m |
| 31Terrace         | 3.35m | Χ | 1.85m |
|                   |       |   |       |