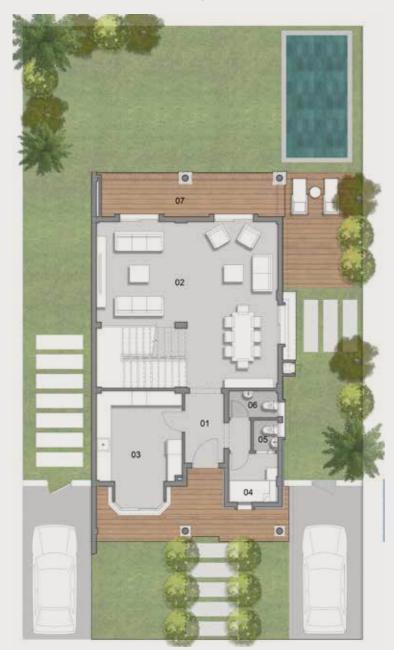

## MANSION 400 TOTAL GROSS AREA 400 SMQ 5 BRs

#### GROUND FLOOR

| 01 Entrance            | 2.25m  | Χ | 2.05m |
|------------------------|--------|---|-------|
| 02 Kitchen             | 3.65m  | Χ | 3.60m |
| 03 Reception & Dinning | 11.55m | Χ | 7.25m |
| 04 Guest Bedroom       | 3.65m  | Χ | 3.60m |
| 05 Guest Bathroom      | 2.90m  | Χ | 1.95m |
| 06 Vanity              | 1.65m  | Χ | 1.20m |
| 07 Toilet              | 2.90m  | Χ | 1.20m |

| 08 Lobby 1     | 1.95m | Χ | 1.65m |
|----------------|-------|---|-------|
| 09 Lobby 2     | 1.95m | Χ | 1.45m |
| 10 Maid Room   | 3.20m | Χ | 1.95m |
| 11 Maid Toilet | 1.20m | Χ | 1.65m |
| 12 Laundry     | 1.70m | Χ | 1.35m |
| 13 Lobby 3     | 2.75m | Χ | 2.05m |
| 14 Porch       | 1.85m | Χ | 1.85m |