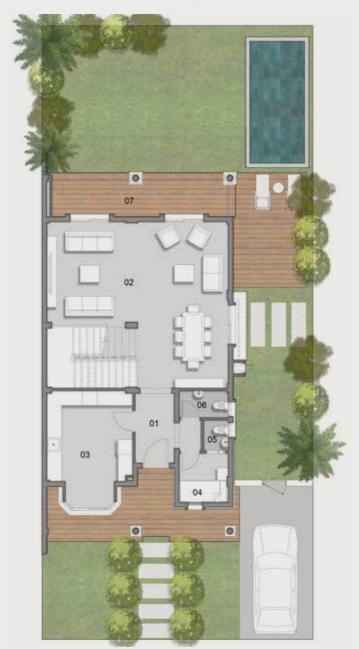

## MANSION 400 TOTAL GROSS AREA 400 SMQ 5 BRs

#### GROUND FLOOR

| 01 Entrance            | 2.25m  | Χ | 2.05m |
|------------------------|--------|---|-------|
| 02 Kitchen             | 3.65m  | Χ | 3.60m |
| 03 Reception & Dinning | 11.55m | Χ | 7.25m |
| 04 Guest Bedroom       | 3.65m  | Χ | 3.60m |
| 05 Guest Bathroom      | 2.90m  | Χ | 1.95m |
| 06 Vanity              | 1.65m  | Χ | 1.20m |
| 07 Toilet              | 2.90m  | Χ | 1.20m |

| 08 Lobby 1     | 1.95m | Χ | 1.65m |
|----------------|-------|---|-------|
| 09 Lobby 2     | 1.95m | Χ | 1.45m |
| 10 Maid Room   | 3.20m | Χ | 1.95m |
| 11 Maid Toilet | 1.20m | Χ | 1.65m |
| 12 Laundry     | 1.70m | Χ | 1.35m |
| 13 Lobby 3     | 2.75m | Χ | 2.05m |
| 14 Porch       | 1.85m | Χ | 1.85m |