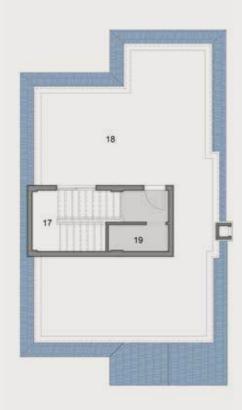

#### ROOF

| 01 Living          | 4.05m | Χ | 3.40m  |
|--------------------|-------|---|--------|
| 02 Staircase       | 2.50m | Χ | 3.40m  |
| 03 Kitchenette     | 1.55m | Χ | 1.50m  |
| 04 Toilet          | 2.10m | Χ | 1.50m  |
| 05 Roof Terrace 01 |       |   | 18 sqm |
| 06 Roof Terrace 02 |       |   | 18 sqm |