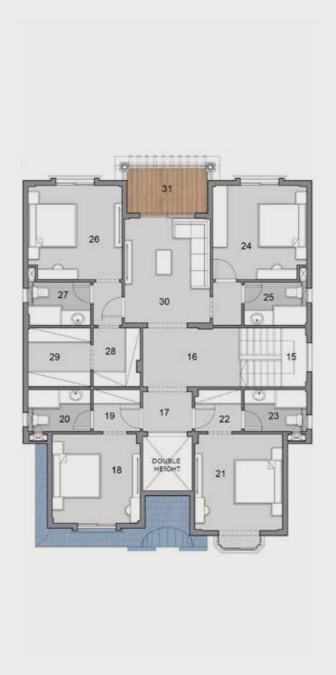

#### FIRSTFLOOR

| 15 Stairs         | 2.80m | Χ | 2.45m |
|-------------------|-------|---|-------|
| 16 Lobby 1        | 4.00m | Χ | 2.45m |
| 17 Lobby 2        | 2.05m | Χ | 1.65m |
| 18 Master Bedroom | 3.70m | Χ | 3.65m |
| 19 M. Dressing    | 1.95m | Χ | 1.75m |
| 20 M. Bathroom    | 2.60m | Χ | 1.75m |
| 21 Master Bedroom | 4.00m | Χ | 3.65m |
| 22 M. Dressing    | 1.95m | Χ | 1.75m |
| 23 M. Bathroom    | 2.60m | Χ | 1.75m |

| 24 M. Bedroom     | 3.90m | Χ | 3.90m |
|-------------------|-------|---|-------|
| 25 Bedroom        | 2.60m | Χ | 1.80m |
| 26 Master Bedroom | 3.90m | Χ | 3.90m |
| 27 M. Bathroom    | 2.60m | Χ | 1.80m |
| 28 M. Dressing    | 2.45m | Χ | 1.95m |
| 29 M. Dressing    | 2.60m | Χ | 2.45m |
| 30 Living         | 4.35m | Χ | 3.55m |
| 31Terrace         | 3.35m | Χ | 1.85m |
|                   |       |   |       |