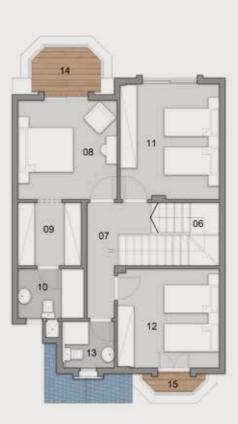

## MANSION 400 TOTAL GROSS AREA 400 SMQ 5 BRs

#### GROUND FLOOR

| 01 Entrance            | 2.25m  | Χ | 2.05m |
|------------------------|--------|---|-------|
| 02 Kitchen             | 3.65m  | Χ | 3.60m |
| 03 Reception & Dinning | 11.55m | Χ | 7.25m |
| 04 Guest Bedroom       | 3.65m  | Χ | 3.60m |
| 05 Guest Bathroom      | 2.90m  | Χ | 1.95m |
| 06 Vanity              | 1.65m  | Χ | 1.20m |
| 07 Toilet              | 2.90m  | Χ | 1.20m |

| 08 Lobby 1     | 1.95m | Χ | 1.65m |
|----------------|-------|---|-------|
| 09 Lobby 2     | 1.95m | Χ | 1.45m |
| 10 Maid Room   | 3.20m | Χ | 1.95m |
| 11 Maid Toilet | 1.20m | Χ | 1.65m |
| 12 Laundry     | 1.70m | Χ | 1.35m |
| 13 Lobby 3     | 2.75m | Χ | 2.05m |
| 14 Porch       | 1.85m | Χ | 1.85m |

#### FIRSTFLOOR

| 15 Stairs         | 2.80m | Χ | 2.45m |
|-------------------|-------|---|-------|
| 16 Lobby 1        | 4.00m | Χ | 2.45m |
| 17 Lobby 2        | 2.05m | Χ | 1.65m |
| 18 Master Bedroom | 3.70m | Χ | 3.65m |
| 19 M. Dressing    | 1.95m | Χ | 1.75m |
| 20 M. Bathroom    | 2.60m | Χ | 1.75m |
| 21 Master Bedroom | 4.00m | Χ | 3.65m |
| 22 M. Dressing    | 1.95m | Χ | 1.75m |
| 23 M. Bathroom    | 2.60m | Χ | 1.75m |

| 24 M. Bedroom     | 3.90m | Χ | 3.90m |
|-------------------|-------|---|-------|
| 25 Bedroom        | 2.60m | Χ | 1.80m |
| 26 Master Bedroom | 3.90m | Χ | 3.90m |
| 27 M. Bathroom    | 2.60m | Χ | 1.80m |
| 28 M. Dressing    | 2.45m | Χ | 1.95m |
| 29 M. Dressing    | 2.60m | Χ | 2.45m |
| 30 Living         | 4.35m | Χ | 3.55m |
| 31Terrace         | 3.35m | Χ | 1.85m |
|                   |       |   |       |