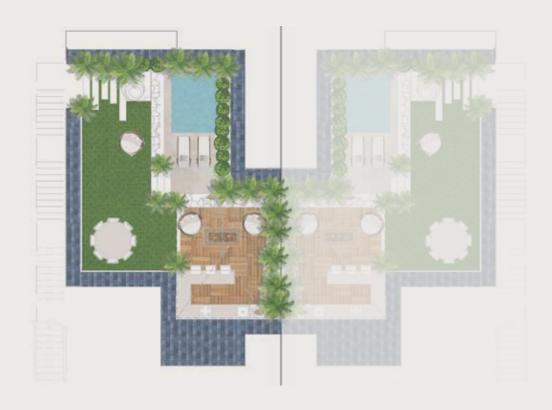

### Kings-Islands REBOUND WITH WATER & NATURE

Hold the fast-paced life at the Lakeside experience which is tailored to unwind and rejuvenate your mind and soul while staying in your high-toned mansions through a wide range of mental well-being experiences divided into two main island-districts; The North and The South.

### Wellness Spa and Therapy YOUR SANCTUARY OF LEISURE

In a subdued environment, disconnect from the demands of daily life, and allow yourself to have a deep relaxation and a renewed sense of vitality.

## The Pools EXPERIENCE AQUATIC HAPPINESS

Surrounded by dazzling landscaping, pools often feature lounging areas, perfect for sunbathing or social gatherings, this way promoting a lifestyle centered around soundness, leisure, and pleasure.

# Righthouse Goga and Meditation SNOOZETHE CHAOTICTHOUGHTS

Integrating yoga and meditation into a routine is a way to nurture your overall health and develop a more centered, mindful approach to life in addition to helping reduce stress, improve focus, and encourage a sense of serenity amidst the chaos of daily life.