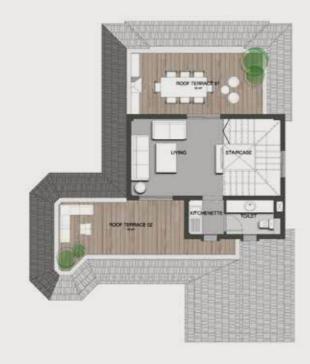

#### ROOF

| 01 Living          | 4.05m | Χ | 3.40m  |
|--------------------|-------|---|--------|
| 02 Staircase       | 2.50m | Χ | 3.40m  |
| 03 Kitchenette     | 1.55m | Χ | 1.50m  |
| 04 Toilet          | 2.10m | Χ | 1.50m  |
| 05 Roof Terrace 01 |       |   | 18 sqm |
| 06 Roof Terrace 02 |       |   | 18 sqm |