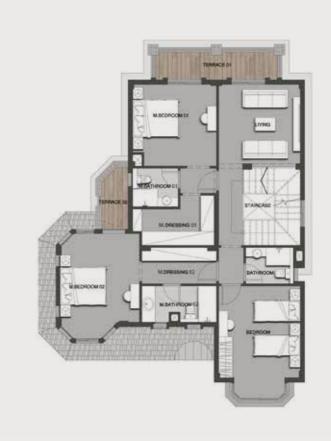

## MANSION 400 TOTAL GROSS AREA 400 SMQ 5 BRs

#### FIRSTFLOOR

| 15 Stairs         | 2.80m | Χ | 2.45m |
|-------------------|-------|---|-------|
| 16 Lobby 1        | 4.00m | Χ | 2.45m |
| 17 Lobby 2        | 2.05m | Χ | 1.65m |
| 18 Master Bedroom | 3.70m | Χ | 3.65m |
| 19 M. Dressing    | 1.95m | Χ | 1.75m |
| 20 M. Bathroom    | 2.60m | Χ | 1.75m |
| 21 Master Bedroom | 4.00m | Χ | 3.65m |
| 22 M. Dressing    | 1.95m | Χ | 1.75m |
| 23 M. Bathroom    | 2.60m | Χ | 1.75m |

| 24 M. Bedroom     | 3.90m | Χ | 3.90m |
|-------------------|-------|---|-------|
| 25 Bedroom        | 2.60m | Χ | 1.80m |
| 26 Master Bedroom | 3.90m | Χ | 3.90m |
| 27 M. Bathroom    | 2.60m | Χ | 1.80m |
| 28 M. Dressing    | 2.45m | Χ | 1.95m |
| 29 M. Dressing    | 2.60m | Χ | 2.45m |
| 30 Living         | 4.35m | Χ | 3.55m |
| 31Terrace         | 3.35m | Χ | 1.85m |
|                   |       |   |       |