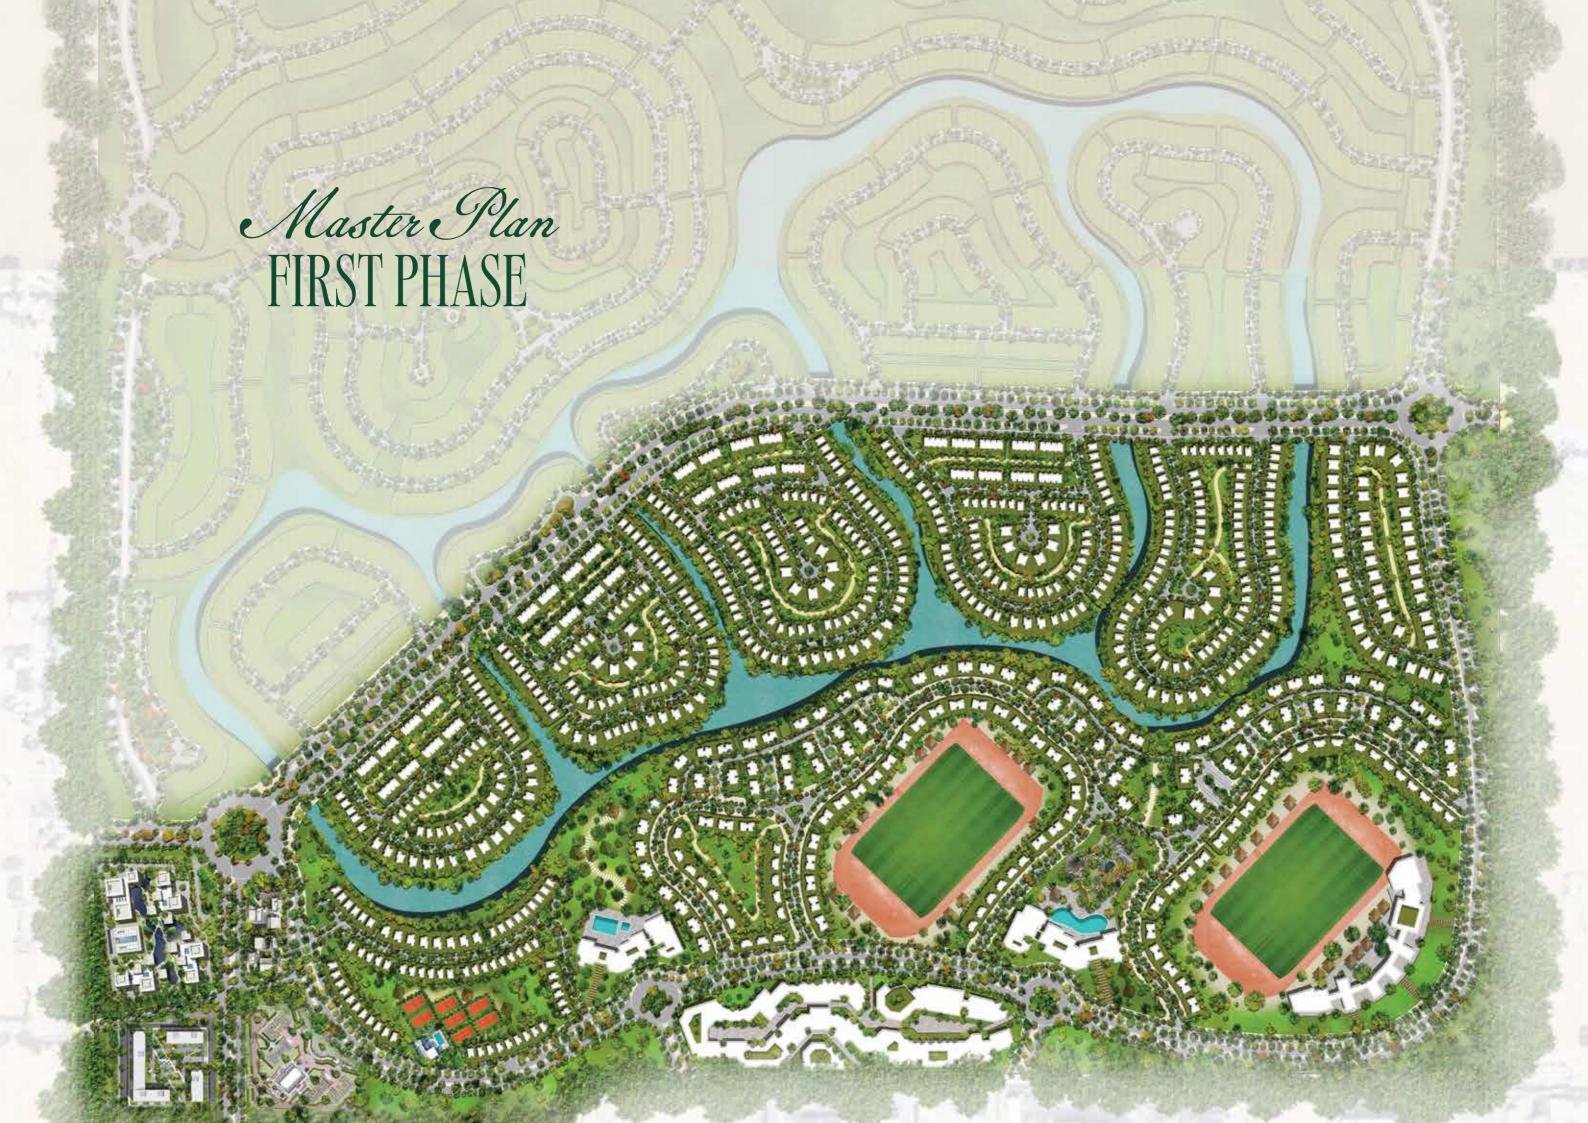

## KINGSWAY Master Plan

### A Manuscript FOR ROYALTY

Located in West Cairo and spanning over 715 Feddans to be the sanctuary for all sophisticated personas, Mountain View disclosed its latest masterpiece where residents can appreciate classy sports such as polo, tennis and other equestrian-related sports in an only villa community featuring vast greens and water islands.

Kingways is a manuscript carved in gold reviving the concept of the Polo Country Club and creating a realm of grandeur and crown jewels in Egypt.

The state of the state of

KINGSWAY

Master Plan