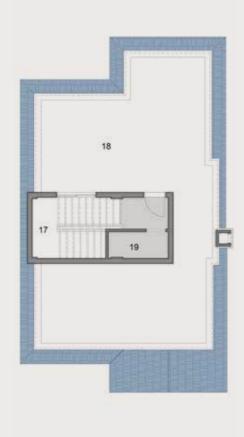

## MANSION 400 TOTAL GROSS AREA 400 SMQ 5 BRs

#### FIRSTFLOOR

| 15 Stairs         | 2.80m | Χ | 2.45m |
|-------------------|-------|---|-------|
| 16 Lobby 1        | 4.00m | Χ | 2.45m |
| 17 Lobby 2        | 2.05m | Χ | 1.65m |
| 18 Master Bedroom | 3.70m | Χ | 3.65m |
| 19 M. Dressing    | 1.95m | Χ | 1.75m |
| 20 M. Bathroom    | 2.60m | Χ | 1.75m |
| 21 Master Bedroom | 4.00m | Χ | 3.65m |
| 22 M. Dressing    | 1.95m | Χ | 1.75m |
| 23 M. Bathroom    | 2.60m | Χ | 1.75m |

| 24 M. Bedroom     | 3.90m | Χ | 3.90m |
|-------------------|-------|---|-------|
| 25 Bedroom        | 2.60m | Χ | 1.80m |
| 26 Master Bedroom | 3.90m | Χ | 3.90m |
| 27 M. Bathroom    | 2.60m | Χ | 1.80m |
| 28 M. Dressing    | 2.45m | Χ | 1.95m |
| 29 M. Dressing    | 2.60m | Χ | 2.45m |
| 30 Living         | 4.35m | Χ | 3.55m |
| 31Terrace         | 3.35m | Χ | 1.85m |
|                   |       |   |       |