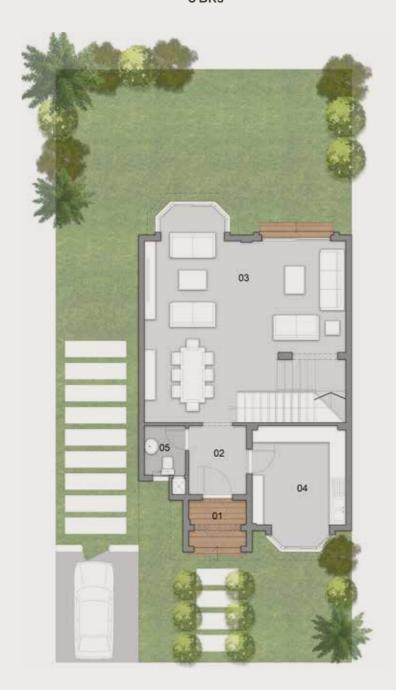

TOTAL GROSS AREA 280 SMQ 4 BRs

#### GROUND FLOOR

| 01 Entrance           | 2.85m | Χ | 1.60m |
|-----------------------|-------|---|-------|
| 02 Reception & Dining | 6.80m | Χ | 7.40m |
| 03 Kitchen            | 3.70m | Χ | 3.50m |
| 04 Maid's Room        | 2.00m | Χ | 2.00m |
| 05 Maid's Toilet      | 1.25m | Χ | 1.00m |
| 06 Guest Toilet       | 1.10m | Χ | 2.00m |
| 07 Terrace            | 1.80m | Χ | 7.40m |

#### FIRST FLOOR

| 08 Master Bedroom | 4.00m | Χ | 3.70m |
|-------------------|-------|---|-------|
| 09 M.Dressing     | 1.80m | Χ | 2.30m |
| 10 M.Bath         | 1.90m | Χ | 2.40m |
| 11 Living Room    | 4.10m | Χ | 3.60m |
| 12 Terrace 1      | 1.60m | Χ | 3.50m |

| 13 Bedroom 1 | 3.60m | Χ | 3.70m |
|--------------|-------|---|-------|
| 14 Terrace 2 | 0.80m | Χ | 2.85m |
| 15 Bath      | 1.85m | Χ | 2.40m |
| 16 Bedroom 2 | 3.60m | Χ | 3.70m |

TOTAL GROSS AREA 280 SMQ 4 BRs