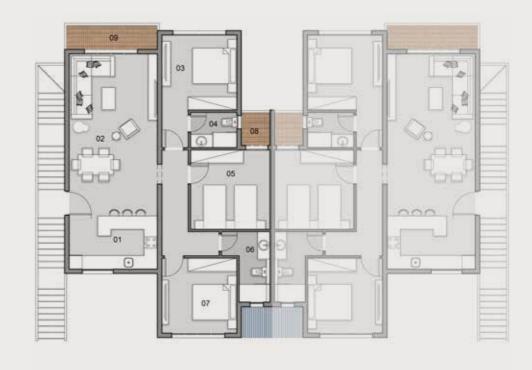

## MANSION 350 TOTAL GROSS AREA 350 SMQ 5 BRs

#### GROUND FLOOR

| 01 Vestibule        | 1.60m | Χ | 3.15m |
|---------------------|-------|---|-------|
| 02 Reception Dining | 7.40m | Χ | 7.10m |
| 03 Kitchen          | 4.60m | Χ | 2.60m |
| 04 Lobby            | 1.70m | Χ | 1.20m |
| 05 Lobby 02         | 1.10m | Χ | 1.60m |
| 06 Maid Room        | 1.40m | Χ | 2.00m |

| 07 Maid Toilet   | 1.10m | Χ | 1.10m |
|------------------|-------|---|-------|
| 08 Staircase     | 2.50m | Χ | 3.40m |
| 09 Terrace       | 6.10m | Χ | 1.60m |
| 10 Porch         | 4.20m | Χ | 1.30m |
| 11 Guest Bedroom | 3.60m | Χ | 4.95m |
| 12 G. Toilet     | 2.10m | Χ | 1.60m |