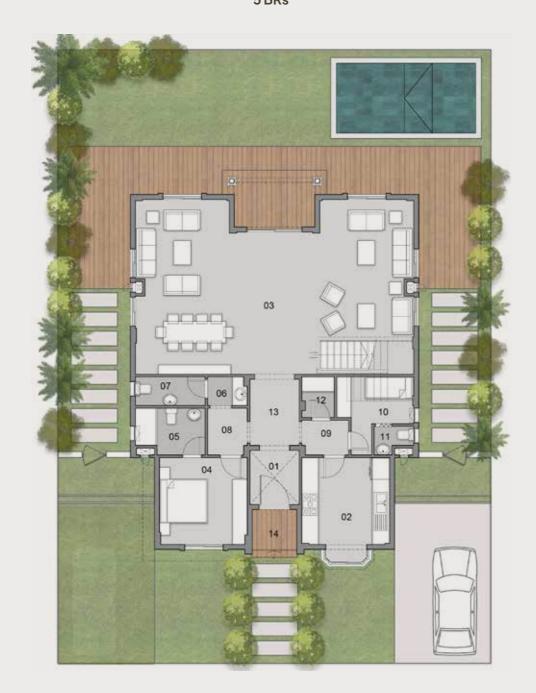

#### GROUND FLOOR

| 01 Entrance            | 2.25m  | Χ | 2.05m |
|------------------------|--------|---|-------|
| 02 Kitchen             | 3.65m  | Χ | 3.60m |
| 03 Reception & Dinning | 11.55m | Χ | 7.25m |
| 04 Guest Bedroom       | 3.65m  | Χ | 3.60m |
| 05 Guest Bathroom      | 2.90m  | Χ | 1.95m |
| 06 Vanity              | 1.65m  | Χ | 1.20m |
| 07 Toilet              | 2.90m  | Χ | 1.20m |

| 08 Lobby 1     | 1.95m | Χ | 1.65m |
|----------------|-------|---|-------|
| 09 Lobby 2     | 1.95m | Χ | 1.45m |
| 10 Maid Room   | 3.20m | Χ | 1.95m |
| 11 Maid Toilet | 1.20m | Χ | 1.65m |
| 12 Laundry     | 1.70m | Χ | 1.35m |
| 13 Lobby 3     | 2.75m | Χ | 2.05m |
| 14 Porch       | 1.85m | Χ | 1.85m |