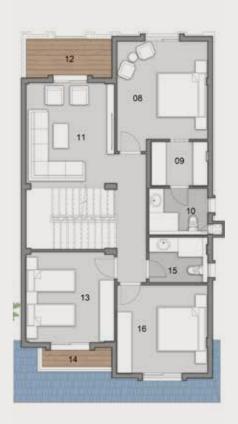

#### FIRSTFLOOR

| 15 Stairs         | 2.80m | Χ | 2.45m |
|-------------------|-------|---|-------|
| 16 Lobby 1        | 4.00m | Χ | 2.45m |
| 17 Lobby 2        | 2.05m | Χ | 1.65m |
| 18 Master Bedroom | 3.70m | Χ | 3.65m |
| 19 M. Dressing    | 1.95m | Χ | 1.75m |
| 20 M. Bathroom    | 2.60m | Χ | 1.75m |
| 21 Master Bedroom | 4.00m | Χ | 3.65m |
| 22 M. Dressing    | 1.95m | Χ | 1.75m |
| 23 M. Bathroom    | 2.60m | Χ | 1.75m |

| 24 M. Bedroom     | 3.90m | Χ | 3.90m |
|-------------------|-------|---|-------|
| 25 Bedroom        | 2.60m | Χ | 1.80m |
| 26 Master Bedroom | 3.90m | Χ | 3.90m |
| 27 M. Bathroom    | 2.60m | Χ | 1.80m |
| 28 M. Dressing    | 2.45m | Χ | 1.95m |
| 29 M. Dressing    | 2.60m | Χ | 2.45m |
| 30 Living         | 4.35m | Χ | 3.55m |
| 31Terrace         | 3.35m | Χ | 1.85m |
|                   |       |   |       |