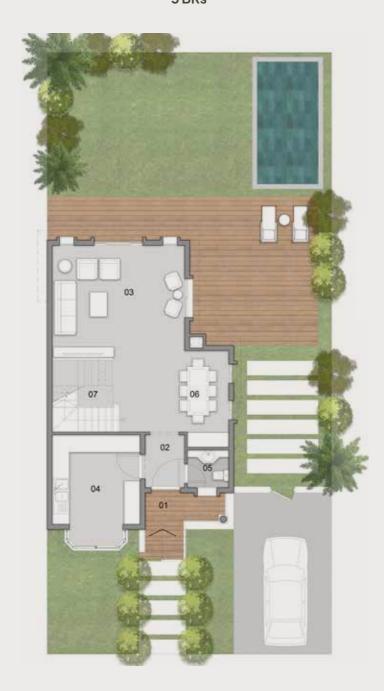

## MANSION 400 TOTAL GROSS AREA 400 SMQ 5 BRs

#### GROUND FLOOR

| 01 Entrance            | 2.25m  | Χ | 2.05m |
|------------------------|--------|---|-------|
| 02 Kitchen             | 3.65m  | Χ | 3.60m |
| 03 Reception & Dinning | 11.55m | Χ | 7.25m |
| 04 Guest Bedroom       | 3.65m  | Χ | 3.60m |
| 05 Guest Bathroom      | 2.90m  | Χ | 1.95m |
| 06 Vanity              | 1.65m  | Χ | 1.20m |
| 07 Toilet              | 2.90m  | Χ | 1.20m |

| 08 Lobby 1     | 1.95m | Χ | 1.65m |
|----------------|-------|---|-------|
| 09 Lobby 2     | 1.95m | Χ | 1.45m |
| 10 Maid Room   | 3.20m | Χ | 1.95m |
| 11 Maid Toilet | 1.20m | Χ | 1.65m |
| 12 Laundry     | 1.70m | Χ | 1.35m |
| 13 Lobby 3     | 2.75m | Χ | 2.05m |
| 14 Porch       | 1.85m | Χ | 1.85m |