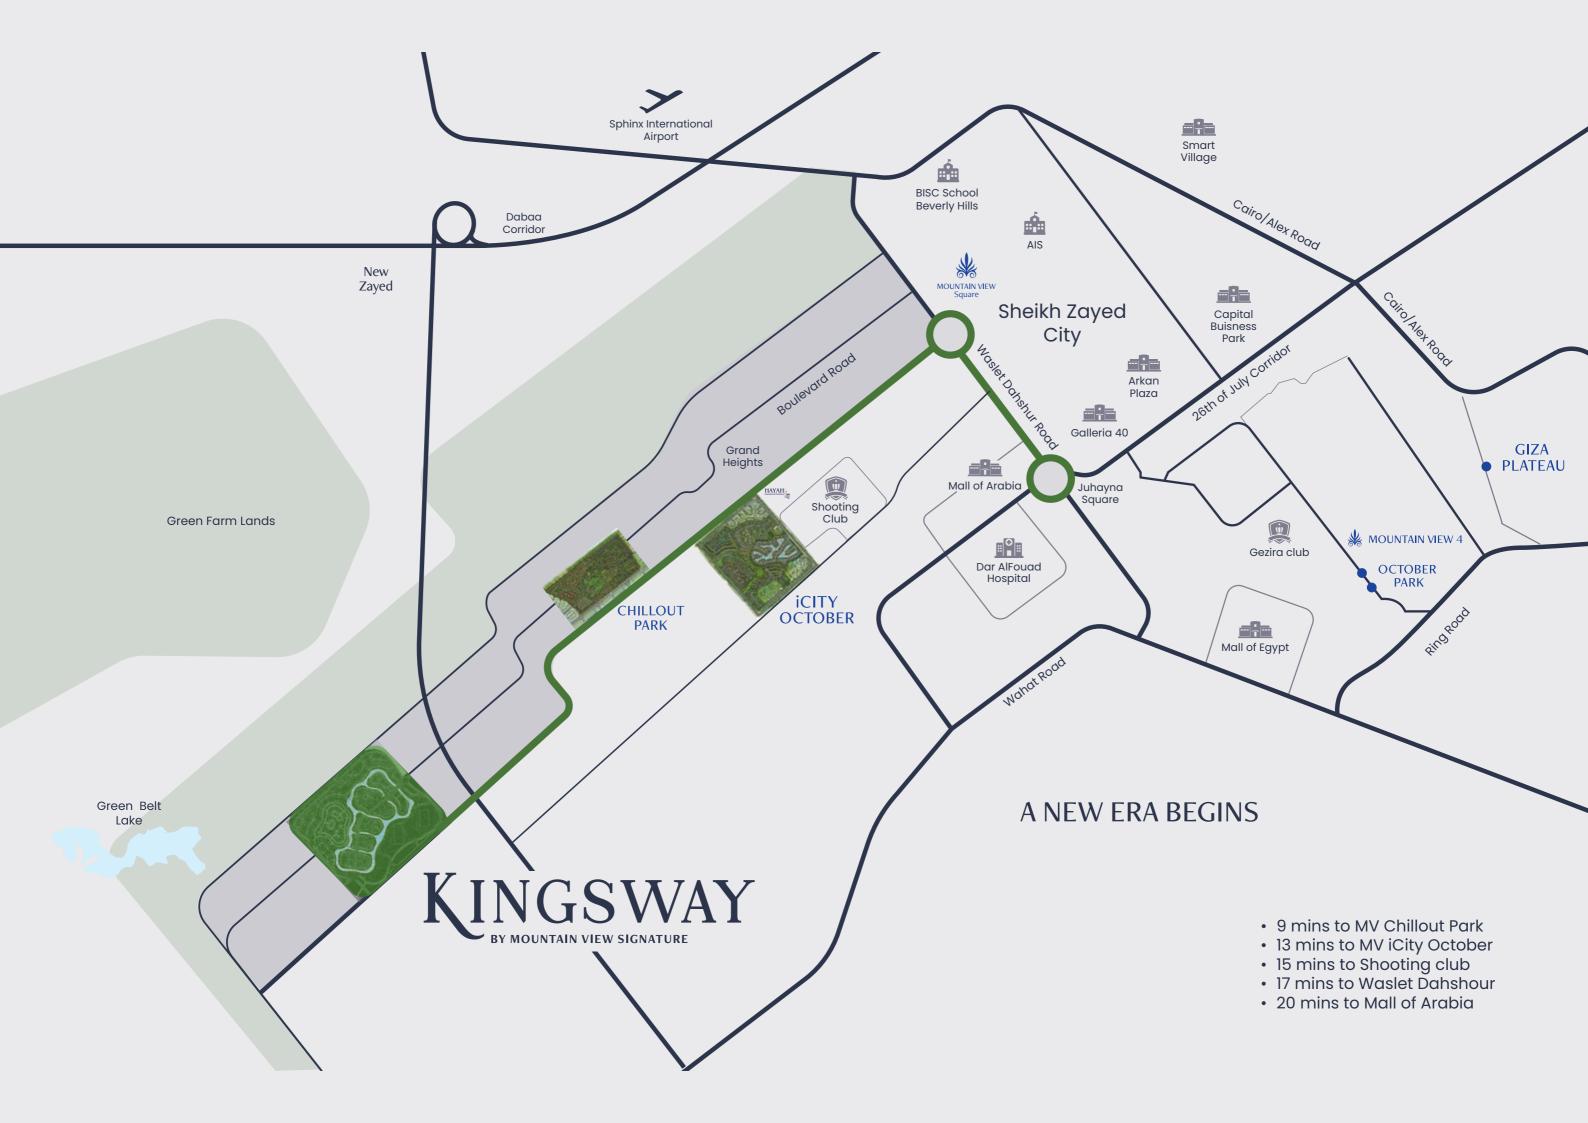

### A Manuscript FOR ROYALTY

Located in West Cairo and spanning over 715 Feddans to be the sanctuary for all sophisticated personas, Mountain View disclosed its latest masterpiece where residents can appreciate classy sports such as polo, tennis and other equestrian-related sports in an only villa community featuring vast greens and water islands.

Kingways is a manuscript carved in gold reviving the concept of the Polo Country Club and creating a realm of grandeur and crown jewels in Egypt.

The state of the state of

KINGSWAY

Master Plan