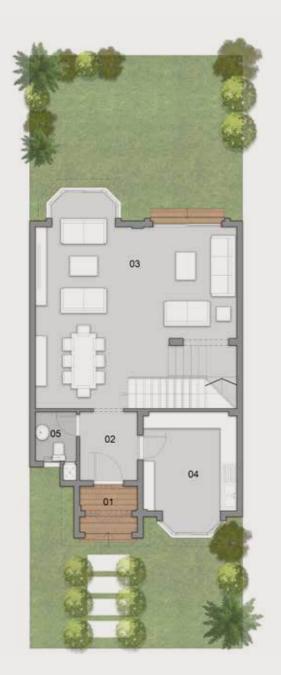

#### GROUND FLOOR

| 01 Entrance            | 2.25m  | Χ | 2.05m |
|------------------------|--------|---|-------|
| 02 Kitchen             | 3.65m  | Χ | 3.60m |
| 03 Reception & Dinning | 11.55m | Χ | 7.25m |
| 04 Guest Bedroom       | 3.65m  | Χ | 3.60m |
| 05 Guest Bathroom      | 2.90m  | Χ | 1.95m |
| 06 Vanity              | 1.65m  | Χ | 1.20m |
| 07 Toilet              | 2.90m  | Χ | 1.20m |

| 08 Lobby 1     | 1.95m | Χ | 1.65m |
|----------------|-------|---|-------|
| 09 Lobby 2     | 1.95m | Χ | 1.45m |
| 10 Maid Room   | 3.20m | Χ | 1.95m |
| 11 Maid Toilet | 1.20m | Χ | 1.65m |
| 12 Laundry     | 1.70m | Χ | 1.35m |
| 13 Lobby 3     | 2.75m | Χ | 2.05m |
| 14 Porch       | 1.85m | Χ | 1.85m |