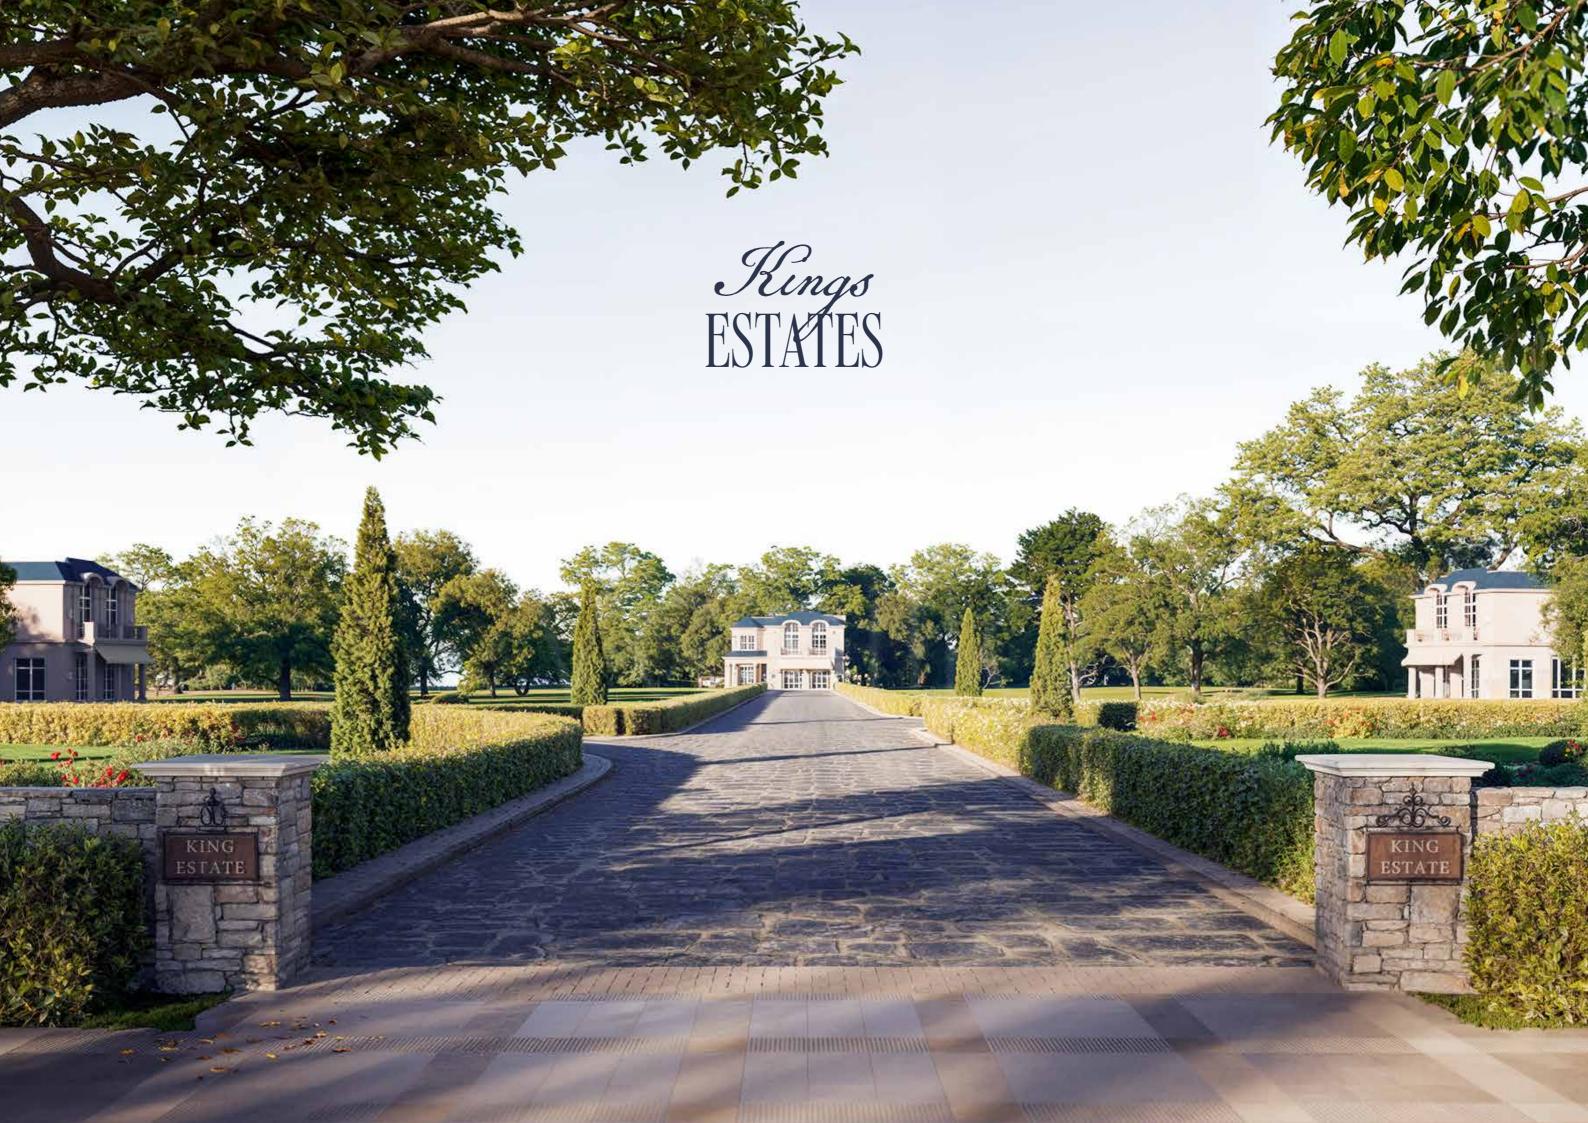

With more than 19 projects among them; 5 projects in the West of Cairo.

A new signature living is embarking into life, its the KINGSWAY

### A Manuscript FOR ROYALTY

Located in West Cairo and spanning over 715 Feddans to be the sanctuary for all sophisticated personas, Mountain View disclosed its latest masterpiece where residents can appreciate classy sports such as polo, tennis and other equestrian-related sports in an only villa community featuring vast greens and water islands.

Kingways is a manuscript carved in gold reviving the concept of the Polo Country Club and creating a realm of grandeur and crown jewels in Egypt.

The state of the state of

KINGSWAY

Master Plan