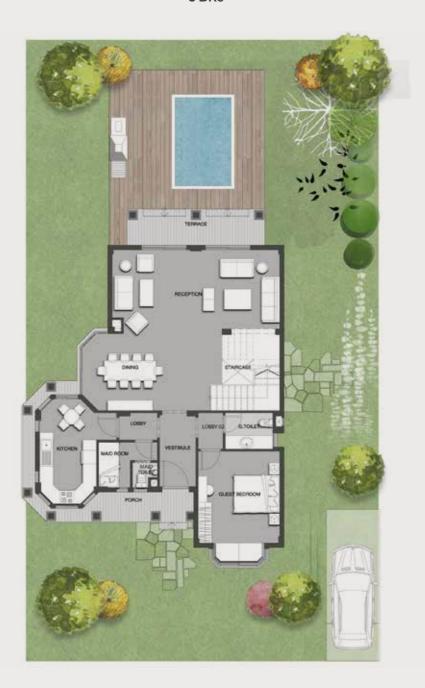

## MANSION 400 TOTAL GROSS AREA 400 SMQ 5 BRs

#### GROUND FLOOR

| 01 Entrance            | 2.25m  | Χ | 2.05m |
|------------------------|--------|---|-------|
| 02 Kitchen             | 3.65m  | Χ | 3.60m |
| 03 Reception & Dinning | 11.55m | Χ | 7.25m |
| 04 Guest Bedroom       | 3.65m  | Χ | 3.60m |
| 05 Guest Bathroom      | 2.90m  | Χ | 1.95m |
| 06 Vanity              | 1.65m  | Χ | 1.20m |
| 07 Toilet              | 2.90m  | Χ | 1.20m |

| 08 Lobby 1     | 1.95m | Χ | 1.65m |
|----------------|-------|---|-------|
| 09 Lobby 2     | 1.95m | Χ | 1.45m |
| 10 Maid Room   | 3.20m | Χ | 1.95m |
| 11 Maid Toilet | 1.20m | Χ | 1.65m |
| 12 Laundry     | 1.70m | Χ | 1.35m |
| 13 Lobby 3     | 2.75m | Χ | 2.05m |
| 14 Porch       | 1.85m | Χ | 1.85m |