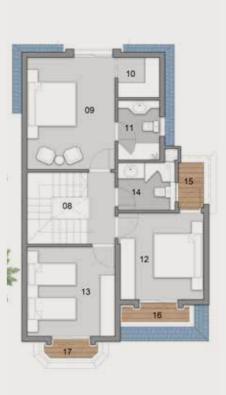

## MANSION 400 TOTAL GROSS AREA 400 SMQ 5 BRs

#### FIRSTFLOOR

| 15 Stairs         | 2.80m | Χ | 2.45m |
|-------------------|-------|---|-------|
| 16 Lobby 1        | 4.00m | Χ | 2.45m |
| 17 Lobby 2        | 2.05m | Χ | 1.65m |
| 18 Master Bedroom | 3.70m | Χ | 3.65m |
| 19 M. Dressing    | 1.95m | Χ | 1.75m |
| 20 M. Bathroom    | 2.60m | Χ | 1.75m |
| 21 Master Bedroom | 4.00m | Χ | 3.65m |
| 22 M. Dressing    | 1.95m | Χ | 1.75m |
| 23 M. Bathroom    | 2.60m | Χ | 1.75m |

| 24 M. Bedroom     | 3.90m | Χ | 3.90m |
|-------------------|-------|---|-------|
| 25 Bedroom        | 2.60m | Χ | 1.80m |
| 26 Master Bedroom | 3.90m | Χ | 3.90m |
| 27 M. Bathroom    | 2.60m | Χ | 1.80m |
| 28 M. Dressing    | 2.45m | Χ | 1.95m |
| 29 M. Dressing    | 2.60m | Χ | 2.45m |
| 30 Living         | 4.35m | Χ | 3.55m |
| 31Terrace         | 3.35m | Χ | 1.85m |
|                   |       |   |       |