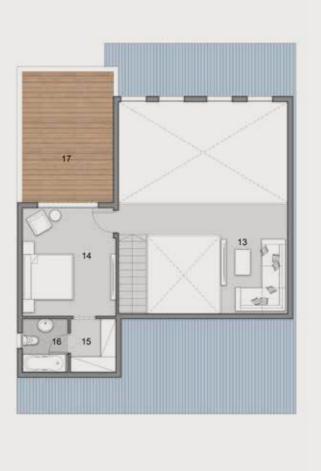

## MANSION 400 TOTAL GROSS AREA 400 SMQ 5 BRs

#### FIRSTFLOOR

| 15 Stairs         | 2.80m | Χ | 2.45m |
|-------------------|-------|---|-------|
| 16 Lobby 1        | 4.00m | Χ | 2.45m |
| 17 Lobby 2        | 2.05m | Χ | 1.65m |
| 18 Master Bedroom | 3.70m | Χ | 3.65m |
| 19 M. Dressing    | 1.95m | Χ | 1.75m |
| 20 M. Bathroom    | 2.60m | Χ | 1.75m |
| 21 Master Bedroom | 4.00m | Χ | 3.65m |
| 22 M. Dressing    | 1.95m | Χ | 1.75m |
| 23 M. Bathroom    | 2.60m | Χ | 1.75m |

| 24 M. Bedroom     | 3.90m | Χ | 3.90m |
|-------------------|-------|---|-------|
| 25 Bedroom        | 2.60m | Χ | 1.80m |
| 26 Master Bedroom | 3.90m | Χ | 3.90m |
| 27 M. Bathroom    | 2.60m | Χ | 1.80m |
| 28 M. Dressing    | 2.45m | Χ | 1.95m |
| 29 M. Dressing    | 2.60m | Χ | 2.45m |
| 30 Living         | 4.35m | Χ | 3.55m |
| 31Terrace         | 3.35m | Χ | 1.85m |
|                   |       |   |       |