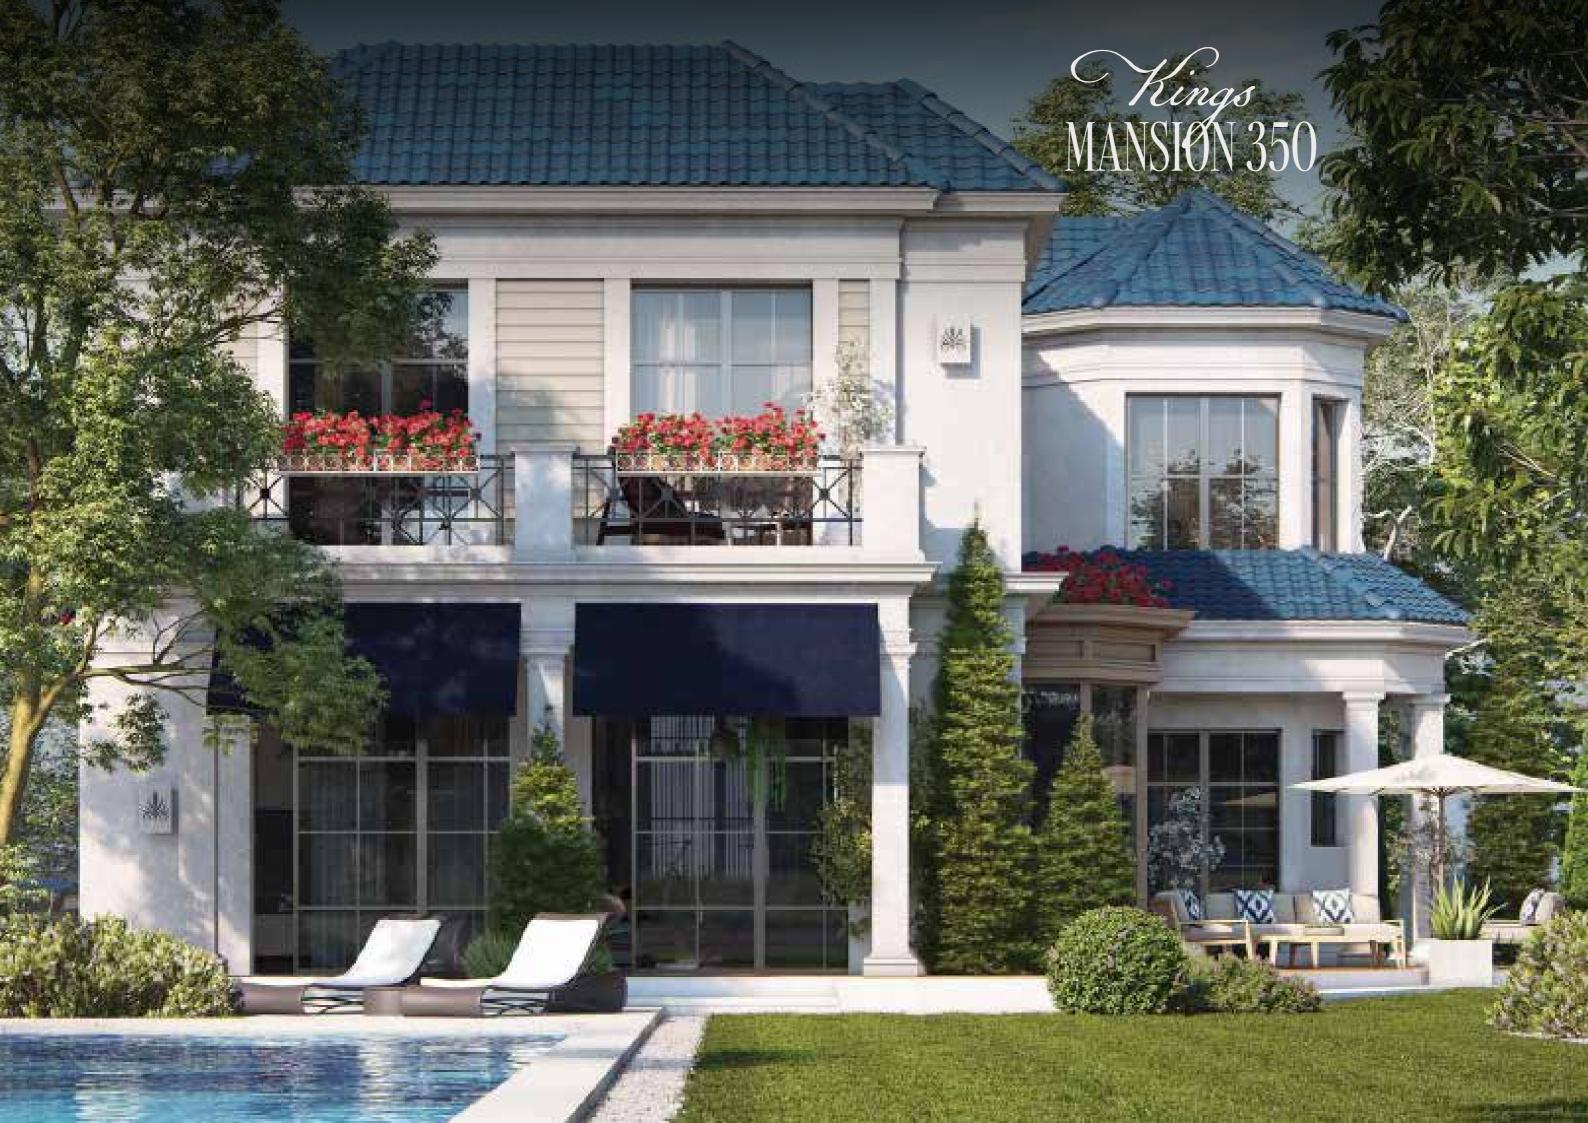

|-------------------|-------|---|-------|
| 16 Lobby 1        | 4.00m | Χ | 2.45m |
| 17 Lobby 2        | 2.05m | Χ | 1.65m |
| 18 Master Bedroom | 3.70m | Χ | 3.65m |
| 19 M. Dressing    | 1.95m | Χ | 1.75m |
| 20 M. Bathroom    | 2.60m | Χ | 1.75m |
| 21 Master Bedroom | 4.00m | Χ | 3.65m |
| 22 M. Dressing    | 1.95m | Χ | 1.75m |
| 23 M. Bathroom    | 2.60m | Χ | 1.75m |

| 24 M. Bedroom     | 3.90m | Χ | 3.90m |
|-------------------|-------|---|-------|
| 25 Bedroom        | 2.60m | Χ | 1.80m |
| 26 Master Bedroom | 3.90m | Χ | 3.90m |
| 27 M. Bathroom    | 2.60m | Χ | 1.80m |
| 28 M. Dressing    | 2.45m | Χ | 1.95m |
| 29 M. Dressing    | 2.60m | Χ | 2.45m |
| 30 Living         | 4.35m | Χ | 3.55m |
| 31Terrace         | 3.35m | Χ | 1.85m |
|                   |       |   |       |



## MANSION 350 TOTAL GROSS AREA 350 SMQ 5 BRs



#### GROUND FLOOR

| 01 Vestibule        | 1.60m | Χ | 3.15m |
|---------------------|-------|---|-------|
| 02 Reception Dining | 7.40m | Χ | 7.10m |
| 03 Kitchen          | 4.60m | Χ | 2.60m |
| 04 Lobby            | 1.70m | Χ | 1.20m |
| 05 Lobby 02         | 1.10m | Χ | 1.60m |
| 06 Maid Room        | 1.40m | Χ | 2.00m |

| 07 Maid Toilet   | 1.10m | Χ | 1.10m |
|------------------|-------|---|-------|
| 08 Staircase     | 2.50m | Χ | 3.40m |
| 09 Terrace       | 6.10m | Χ | 1.60m |
| 10 Porch         | 4.20m | Χ | 1.30m |
| 11 Guest Bedroom | 3.60m | Χ | 4.95m |
| 12 G. Toilet     | 2.10m | Χ | 1.60m |

## MANSION 350 TOTAL GROSS AREA 350 SMQ 5 BRs



#### FIRSTFLOOR

| 01 Living         | 3.60m | Χ | 3.65m |
|-------------------|----