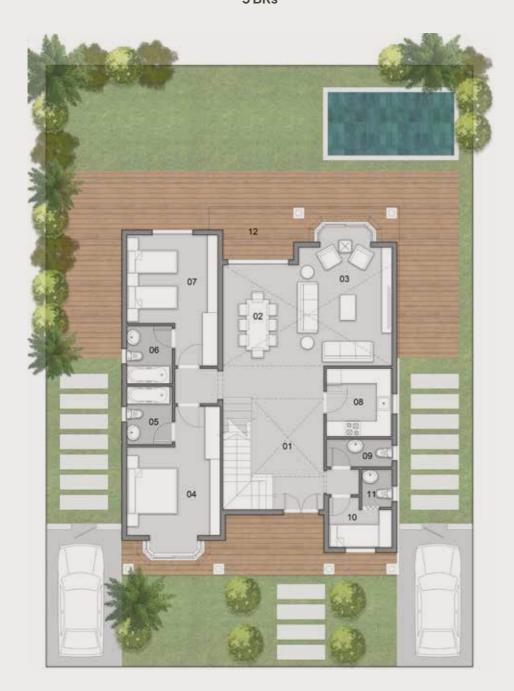

## MANSION 400 TOTAL GROSS AREA 400 SMQ 5 BRs

#### GROUND FLOOR

| 01 Entrance            | 2.25m  | Χ | 2.05m |
|------------------------|--------|---|-------|
| 02 Kitchen             | 3.65m  | Χ | 3.60m |
| 03 Reception & Dinning | 11.55m | Χ | 7.25m |
| 04 Guest Bedroom       | 3.65m  | Χ | 3.60m |
| 05 Guest Bathroom      | 2.90m  | Χ | 1.95m |
| 06 Vanity              | 1.65m  | Χ | 1.20m |
| 07 Toilet              | 2.90m  | Χ | 1.20m |

| 08 Lobby 1     | 1.95m | Χ | 1.65m |
|----------------|-------|---|-------|
| 09 Lobby 2     | 1.95m | Χ | 1.45m |
| 10 Maid Room   | 3.20m | Χ | 1.95m |
| 11 Maid Toilet | 1.20m | Χ | 1.65m |
| 12 Laundry     | 1.70m | Χ | 1.35m |
| 13 Lobby 3     | 2.75m | Χ | 2.05m |
| 14 Porch       | 1.85m | Χ | 1.85m |