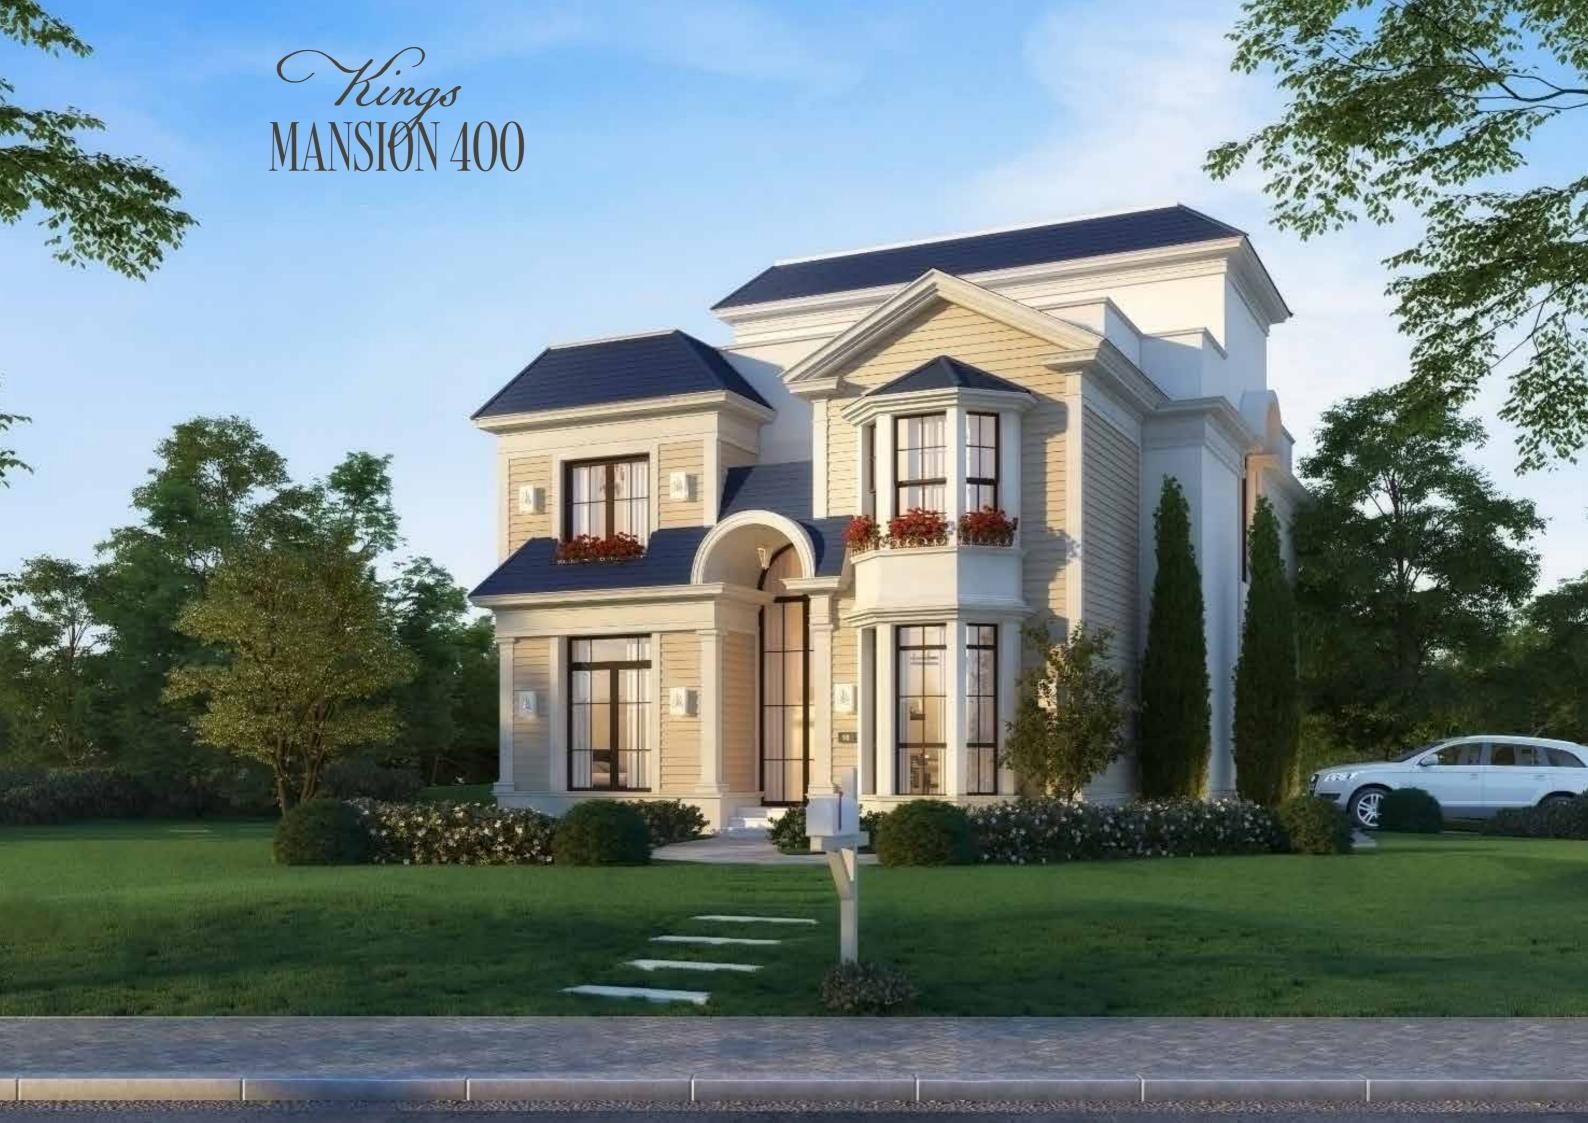

hades of aesthetic tapestry. The King-Estate is reviving these royal-like ambiances with its exquisite design and beautifully overgrown greenery scene accompanying your drive safely to your royal Mansions and Hill.





### The Mansions

Imagine living in a tapestry of elegance within a blossom of nature around you. The Mansions are exclusively developed and designed by international architects to offer a sense of magnificence with a noble lifestyle.



### The Hills

Nestled gracefully over the hill, the home commands a breathtaking view of the surrounding landscape. Its exterior, a blend of warm ambiance tones and rustic charm, harmonizes with the natural beauty of the rolling hills. The roof, gently sloped, is adorned with sunlight creating a warm and inviting atmosphere.

Floor PLANS



## MANSION 400 TOTAL GROSS AREA 400 SMQ 5 BRs



#### GROUND FLOOR

| 01 Entrance            | 2.25m  | Χ | 2.05m |
|------------------------|--------|---|-------|
| 02 Kitchen             | 3.65m  | Χ | 3.60m |
| 03 Reception & Dinning | 11.55m | Χ | 7.25m |
| 04 Guest Bedroom       | 3.65m  | Χ | 3.60m |
| 05 Guest Bathroom      | 2.90m  | Χ | 1.95m |
| 06 Vanity              | 1.65m  | Χ | 1.20m |
| 07 Toilet              | 2.90m  | Χ | 1.20m |

| 08 Lobby 1     | 1.95m | Χ | 1.65m |
|----------------|-------|---|-------|
| 09 Lobby 2     | 1.95m | Χ | 1.45m |
| 10 Maid Room   | 3.20m | Χ | 1.95m |
| 11 Maid Toilet | 1.20m | Χ | 1.65m |
| 12 Laundry     | 1.70m | Χ | 1.35m |
| 13 Lobby 3     | 2.75m | Χ | 2.05m |
| 14 Porch       | 1.85m | Χ | 1.85m |

## MANSION 400 TOTAL GROSS AREA